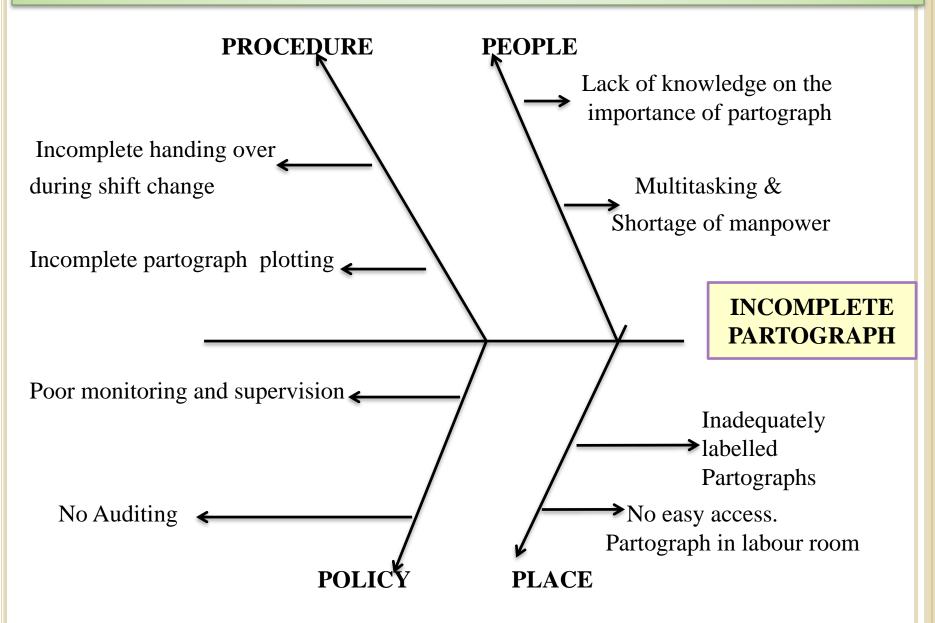

Source    | Indoor Admission Register; Medical<br>Case Sheets from the Medical<br>Record Office |

### **BASELINE DATA**

Delivery record of October 1 to 5, 2017 showed 0%

complete partograph plotting(appx.5 partograph per day)

| Date of data collection | Percentage of completeness |
|-------------------------|----------------------------|
| 01/10/2017              | 0%                         |
| 02/10/2017              | 0%                         |
| 03/10/2017              | 0%                         |
| 04/10/2017              | 0%                         |
| 05/10/2017              | 0%                         |
|                         | 2/9/2019                   |

# STEP 2: ANALYSIS FOR INCOMPLETE PARTOGRAPH

#### □ Fish-bone Analysis



2/9/2019

### **FISH-BONE ANALYSIS**



### FAULTY PARTOGRAPHS

| <form></form>