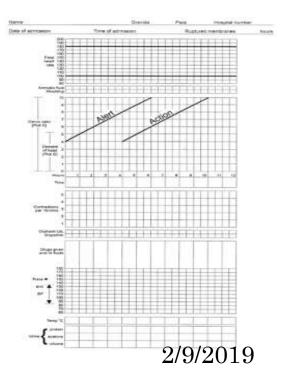

### **COMPONENTS OF COMPLETE PARTOGRAPH**

- 1. Complete details of patient's information on maternity history sheet.
- 2. Fetal Condition: Fetal heart rate, membranes and liquor, molding of fetal skull.
- 3. The progress of labour: Cx dilatation, descent of fetal head, uterine contraction, duration and frequency.
- Maternal condition: Pulse, BP, Temp, urine, drugs and IV fluid.

#### COMPLETENESS OF PARTOGRAPH

#### (MATERNITY HISTORY SHEET)

| The second second second                                                                                                                                                                                                                                                                                                                                                                                                                                                                                                                                                                                                                                                                                                                                                                                                                                                                                                                                                                                                                                                                                                                                                                                                                                                                                                                                                                                                                                                                                                                                                                                                                                                                                                                                                                                                                                                                                                                                                                                                                                                                                                       |                                                                                                                                  |                                                                                                                  |                                                                                   |      |
|--------------------------------------------------------------------------------------------------------------------------------------------------------------------------------------------------------------------------------------------------------------------------------------------------------------------------------------------------------------------------------------------------------------------------------------------------------------------------------------------------------------------------------------------------------------------------------------------------------------------------------------------------------------------------------------------------------------------------------------------------------------------------------------------------------------------------------------------------------------------------------------------------------------------------------------------------------------------------------------------------------------------------------------------------------------------------------------------------------------------------------------------------------------------------------------------------------------------------------------------------------------------------------------------------------------------------------------------------------------------------------------------------------------------------------------------------------------------------------------------------------------------------------------------------------------------------------------------------------------------------------------------------------------------------------------------------------------------------------------------------------------------------------------------------------------------------------------------------------------------------------------------------------------------------------------------------------------------------------------------------------------------------------------------------------------------------------------------------------------------------------|----------------------------------------------------------------------------------------------------------------------------------|------------------------------------------------------------------------------------------------------------------|-----------------------------------------------------------------------------------|------|
| and the contract of the second | tter's (Name)                                                                                                                    |                                                                                                                  |                                                                                   |      |
| I VELITE CONTRACTOR INCOMENTATION                                                                                                                                                                                                                                                                                                                                                                                                                                                                                                                                                                                                                                                                                                                                                                                                                                                                                                                                                                                                                                                                                                                                                                                                                                                                                                                                                                                                                                                                                                                                                                                                                                                                                                                                                                                                                                                                                                                                                                                                                                                                                              |                                                                                                                                  | and the second |                                                                                   |      |
| village                                                                                                                                                                                                                                                                                                                                                                                                                                                                                                                                                                                                                                                                                                                                                                                                                                                                                                                                                                                                                                                                                                                                                                                                                                                                                                                                                                                                                                                                                                                                                                                                                                                                                                                                                                                                                                                                                                                                                                                                                                                                                                                        |                                                                                                                                  |                                                                                                                  | Regd No.<br>House No.<br>Deongkhang                                               |      |
| and all and the second of the second second second second                                                                                                                                                                                                                                                                                                                                                                                                                                                                                                                                                                                                                                                                                                                                                                                                                                                                                                                                                                                                                                                                                                                                                                                                                                                                                                                                                                                                                                                                                                                                                                                                                                                                                                                                                                                                                                                                                                                                                                                                                                                                      |                                                                                                                                  |                                                                                                                  |                                                                                   |      |
| Local Address                                                                                                                                                                                                                                                                                                                                                                                                                                                                                                                                                                                                                                                                                                                                                                                                                                                                                                                                                                                                                                                                                                                                                                                                                                                                                                                                                                                                                                                                                                                                                                                                                                                                                                                                                                                                                                                                                                                                                                                                                                                                                                                  |                                                                                                                                  |                                                                                                                  |                                                                                   |      |
| information to be se.                                                                                                                                                                                                                                                                                                                                                                                                                                                                                                                                                                                                                                                                                                                                                                                                                                                                                                                                                                                                                                                                                                                                                                                                                                                                                                                                                                                                                                                                                                                                                                                                                                                                                                                                                                                                                                                                                                                                                                                                                                                                                                          | nt to ?                                                                                                                          |                                                                                                                  |                                                                                   |      |
| Date and time of add                                                                                                                                                                                                                                                                                                                                                                                                                                                                                                                                                                                                                                                                                                                                                                                                                                                                                                                                                                                                                                                                                                                                                                                                                                                                                                                                                                                                                                                                                                                                                                                                                                                                                                                                                                                                                                                                                                                                                                                                                                                                                                           | mission                                                                                                                          |                                                                                                                  |                                                                                   |      |
| Date and time Of Dis                                                                                                                                                                                                                                                                                                                                                                                                                                                                                                                                                                                                                                                                                                                                                                                                                                                                                                                                                                                                                                                                                                                                                                                                                                                                                                                                                                                                                                                                                                                                                                                                                                                                                                                                                                                                                                                                                                                                                                                                                                                                                                           | charge                                                                                                                           |                                                                                                                  |                                                                                   |      |
| Diagnosis                                                                                                                                                                                                                                                                                                                                                                                                                                                                                                                                                                                                                                                                                                                                                                                                                                                                                                                                                                                                                                                                                                                                                                                                                                                                                                                                                                                                                                                                                                                                                                                                                                                                                                                                                                                                                                                                                                                                                                                                                                                                                                                      |                                                                                                                                  |                                                                                                                  |                                                                                   |      |
| Result                                                                                                                                                                                                                                                                                                                                                                                                                                                                                                                                                                                                                                                                                                                                                                                                                                                                                                                                                                                                                                                                                                                                                                                                                                                                                                                                                                                                                                                                                                                                                                                                                                                                                                                                                                                                                                                                                                                                                                                                                                                                                                                         |                                                                                                                                  |                                                                                                                  |                                                                                   |      |
| History :                                                                                                                                                                                                                                                                                                                                                                                                                                                                                                                                                                                                                                                                                                                                                                                                                                                                                                                                                                                                                                                                                                                                                                                                                                                                                                                                                                                                                                                                                                                                                                                                                                                                                                                                                                                                                                                                                                                                                                                                                                                                                                                      |                                                                                                                                  |                                                                                                                  |                                                                                   |      |
| .G                                                                                                                                                                                                                                                                                                                                                                                                                                                                                                                                                                                                                                                                                                                                                                                                                                                                                                                                                                                                                                                                                                                                                                                                                                                                                                                                                                                                                                                                                                                                                                                                                                                                                                                                                                                                                                                                                                                                                                                                                                                                                                                             | bortion St                                                                                                                       | ill Birth Pr                                                                                                     | eterm. Alive.                                                                     | Dead |
| L MP.                                                                                                                                                                                                                                                                                                                                                                                                                                                                                                                                                                                                                                                                                                                                                                                                                                                                                                                                                                                                                                                                                                                                                                                                                                                                                                                                                                                                                                                                                                                                                                                                                                                                                                                                                                                                                                                                                                                                                                                                                                                                                                                          |                                                                                                                                  |                                                                                                                  | POA                                                                               |      |
| Date of 1st USG                                                                                                                                                                                                                                                                                                                                                                                                                                                                                                                                                                                                                                                                                                                                                                                                                                                                                                                                                                                                                                                                                                                                                                                                                                                                                                                                                                                                                                                                                                                                                                                                                                                                                                                                                                                                                                                                                                                                                                                                                                                                                                                |                                                                                                                                  |                                                                                                                  | e at 1st USG                                                                      |      |
|                                                                                                                                                                                                                                                                                                                                                                                                                                                                                                                                                                                                                                                                                                                                                                                                                                                                                                                                                                                                                                                                                                                                                                                                                                                                                                                                                                                                                                                                                                                                                                                                                                                                                                                                                                                                                                                                                                                                                                                                                                                                                                                                |                                                                                                                                  |                                                                                                                  |                                                                                   |      |
|                                                                                                                                                                                                                                                                                                                                                                                                                                                                                                                                                                                                                                                                                                                                                                                                                                                                                                                                                                                                                                                                                                                                                                                                                                                                                                                                                                                                                                                                                                                                                                                                                                                                                                                                                                                                                                                                                                                                                                                                                                                                                                                                | s prepnancy ( Circle w                                                                                                           |                                                                                                                  |                                                                                   |      |
| Problem during previou.                                                                                                                                                                                                                                                                                                                                                                                                                                                                                                                                                                                                                                                                                                                                                                                                                                                                                                                                                                                                                                                                                                                                                                                                                                                                                                                                                                                                                                                                                                                                                                                                                                                                                                                                                                                                                                                                                                                                                                                                                                                                                                        | s pregnancy ( Circle w                                                                                                           | here appropriate ) : PII                                                                                         | I, APH, Anemia, Jaundice,                                                         |      |
| Problem during previou.<br>Diabetes and any other.                                                                                                                                                                                                                                                                                                                                                                                                                                                                                                                                                                                                                                                                                                                                                                                                                                                                                                                                                                                                                                                                                                                                                                                                                                                                                                                                                                                                                                                                                                                                                                                                                                                                                                                                                                                                                                                                                                                                                                                                                                                                             | s pregnancy ( Circle w                                                                                                           | here appropriate ) : PII                                                                                         | I, APH, Anemia, Jaundice,                                                         |      |
| Problem during previou.<br>Diabetes and any other.<br>Problem during previous                                                                                                                                                                                                                                                                                                                                                                                                                                                                                                                                                                                                                                                                                                                                                                                                                                                                                                                                                                                                                                                                                                                                                                                                                                                                                                                                                                                                                                                                                                                                                                                                                                                                                                                                                                                                                                                                                                                                                                                                                                                  | s pregnancy ( Circle w<br>s delivery ( Circle whe                                                                                | here appropriate ) : P11<br>ere appropriate ) :                                                                  | I, APH, Anemia, Jaunchice,                                                        |      |
| Problem during previou.<br>Diabetes and any other.<br>Problem during previous<br>/E, indication                                                                                                                                                                                                                                                                                                                                                                                                                                                                                                                                                                                                                                                                                                                                                                                                                                                                                                                                                                                                                                                                                                                                                                                                                                                                                                                                                                                                                                                                                                                                                                                                                                                                                                                                                                                                                                                                                                                                                                                                                                | s pregnancy ( Circle w<br>s delivery ( Circle who                                                                                | here appropriate ) : PII                                                                                         | I, APH, Anemia, Jaundice,                                                         |      |
| Problem during previou.<br>Diabetes and any other.<br>Problem during previous<br>/E, indication<br>orceps, indication                                                                                                                                                                                                                                                                                                                                                                                                                                                                                                                                                                                                                                                                                                                                                                                                                                                                                                                                                                                                                                                                                                                                                                                                                                                                                                                                                                                                                                                                                                                                                                                                                                                                                                                                                                                                                                                                                                                                                                                                          | s pregnancy ( Circle w<br>s delivery ( Circle whe                                                                                | here appropriate ) : P11<br>are appropriate ) :                                                                  | I, APH, Anemia, Jaundice,                                                         |      |
| Problem during previous<br>Diabetes and any other<br>Problem during previous<br>/E, indication<br>orceps, indication<br>S, indication                                                                                                                                                                                                                                                                                                                                                                                                                                                                                                                                                                                                                                                                                                                                                                                                                                                                                                                                                                                                                                                                                                                                                                                                                                                                                                                                                                                                                                                                                                                                                                                                                                                                                                                                                                                                                                                                                                                                                                                          | s pregnancy ( Circle w<br>s delivery ( Circle who                                                                                | here appropriate ) : P11<br>are appropriate ) :                                                                  | I, APH, Anemia, Jaundice,                                                         |      |
| Problem during previous<br>Diabetes and any other.<br>Problem during previous<br>VE, indication<br>orceps, indication<br>S, indication                                                                                                                                                                                                                                                                                                                                                                                                                                                                                                                                                                                                                                                                                                                                                                                                                                                                                                                                                                                                                                                                                                                                                                                                                                                                                                                                                                                                                                                                                                                                                                                                                                                                                                                                                                                                                                                                                                                                                                                         | s pregnancy ( Circle w<br>s delivery ( Circle who                                                                                | here appropriate ) : P11<br>are appropriate ) :                                                                  | I, APH, Anemia, Jaundice,                                                         |      |
| Problem during previous<br>Diabetes and any other.<br>Problem during previous<br>VE, indication<br>Corceps, indication<br>S, indication<br>PH, retained placenta, P<br>xamination :<br>eneral :                                                                                                                                                                                                                                                                                                                                                                                                                                                                                                                                                                                                                                                                                                                                                                                                                                                                                                                                                                                                                                                                                                                                                                                                                                                                                                                                                                                                                                                                                                                                                                                                                                                                                                                                                                                                                                                                                                                                | s pregnancy ( Circle w<br>s delivery ( Circle whe<br>rolonged labour, any (                                                      | here appropriate ) : PII                                                                                         | I, APH, Anemia, Jaundice,                                                         |      |
| Problem during previous<br>Diabetes and any other<br>Problem during previous<br>/E, indication                                                                                                                                                                                                                                                                                                                                                                                                                                                                                                                                                                                                                                                                                                                                                                                                                                                                                                                                                                                                                                                                                                                                                                                                                                                                                                                                                                                                                                                                                                                                                                                                                                                                                                                                                                                                                                                                                                                                                                                                                                 | s pregnancy ( Circle w<br>s delivery ( Circle who<br>Prolonged labour, any<br>Pallor                                             | here appropriate ) : PII<br>pre appropriate ) :<br>other.<br>Oedema.                                             | I, APH, Anemia, Jaundice,<br>Jaundice                                             |      |
| Problem during previous<br>Diabetes and any other<br>Problem during previous<br>/E, indication                                                                                                                                                                                                                                                                                                                                                                                                                                                                                                                                                                                                                                                                                                                                                                                                                                                                                                                                                                                                                                                                                                                                                                                                                                                                                                                                                                                                                                                                                                                                                                                                                                                                                                                                                                                                                                                                                                                                                                                                                                 | s pregnancy ( Circle w<br>s delivery ( Circle who<br>Prolonged labour, any<br>Pallor                                             | here appropriate ) : PII<br>pre appropriate ) :<br>other.<br>Oedema.                                             | I, APH, Anemia, Jaundice,                                                         |      |
| Problem during previous<br>Diabetes and any other<br>Problem during previous<br>//E, indication                                                                                                                                                                                                                                                                                                                                                                                                                                                                                                                                                                                                                                                                                                                                                                                                                                                                                                                                                                                                                                                                                                                                                                                                                                                                                                                                                                                                                                                                                                                                                                                                                                                                                                                                                                                                                                                                                                                                                                                                                                | s pregnancy ( Circle w<br>s delivery ( Circle who<br>Prolonged labour, any<br>                                                   | here appropriate ) : PII<br>ere appropriate ) :<br>other<br>                                                     | I, APH, Anemia, Jaundice,<br>Jaundice<br>Resp                                     |      |
| Problem during previous<br>Diabetes and any other<br>Problem during previous<br>/E, indication                                                                                                                                                                                                                                                                                                                                                                                                                                                                                                                                                                                                                                                                                                                                                                                                                                                                                                                                                                                                                                                                                                                                                                                                                                                                                                                                                                                                                                                                                                                                                                                                                                                                                                                                                                                                                                                                                                                                                                                                                                 | s pregnancy ( Circle who<br>s delivery ( Circle who<br>Prolonged labour, any<br>                                                 | here appropriate ) : PII<br>ere appropriate ) :<br>other.<br>                                                    | I, APH, Anemia, Jaundice,<br>Jaundice<br>Resp                                     |      |
| Problem during previous<br>Diabetes and any other<br>Problem during previous<br>/E, indication                                                                                                                                                                                                                                                                                                                                                                                                                                                                                                                                                                                                                                                                                                                                                                                                                                                                                                                                                                                                                                                                                                                                                                                                                                                                                                                                                                                                                                                                                                                                                                                                                                                                                                                                                                                                                                                                                                                                                                                                                                 | s pregnancy ( Circle who<br>s delivery ( Circle who<br>Prolonged labour, any<br>                                                 | here appropriate ) : PII<br>ere appropriate ) :<br>other.<br>                                                    | I, APH, Anemia, Jaundice,<br>Jaundice<br>Resp                                     |      |
| Problem during previous<br>Diabetes and any other<br>Problem during previous<br>TE, indication                                                                                                                                                                                                                                                                                                                                                                                                                                                                                                                                                                                                                                                                                                                                                                                                                                                                                                                                                                                                                                                                                                                                                                                                                                                                                                                                                                                                                                                                                                                                                                                                                                                                                                                                                                                                                                                                                                                                                                                                                                 | s pregnancy ( Circle w<br>s delivery ( Circle whe<br>Prolonged labour, any<br>                                                   | here appropriate ) : PH<br>ere appropriate ) :<br>other<br>                                                      | I, APH, Anemia, Jaundice,<br>Jaundice<br>Resp<br>position<br>Contraction (yes/No) |      |
| Problem during previous<br>Diabetes and any other<br>Problem during previous<br>/E, indication<br>orceps, indication<br>S, indication<br>PH, retained placenta, P<br>camination :<br>meral :<br>ight (cm)                                                                                                                                                                                                                                                                                                                                                                                                                                                                                                                                                                                                                                                                                                                                                                                                                                                                                                                                                                                                                                                                                                                                                                                                                                                                                                                                                                                                                                                                                                                                                                                                                                                                                                                                                                                                                                                                                                                      | s pregnancy ( Circle who<br>s delivery ( Circle who<br>Prolonged labour, any<br>Pallor<br>Pulse<br>weeks, presenta<br>Show (Pres | here appropriate ) : PH<br>ere appropriate ) :<br>other<br>Oedema<br>Temp<br>tion                                | I, APH, Anemia, Jaundice,<br>Jaundice<br>Resp                                     |      |