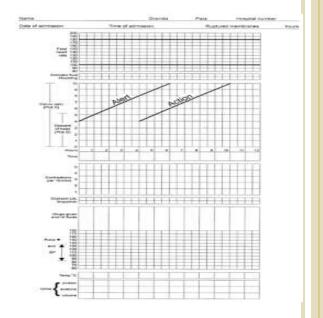

### **COMPONENTS OF COMPLETE PARTOGRAPH**

- 1. Complete details of patient's information on maternity history sheet.
- 2. Fetal Condition: Fetal heart rate, membranes and liquor, molding of fetal skull.
- 3. The progress of labour: Cx dilatation, descent of fetal head, uterine contraction, duration and frequency.
- Maternal condition: Pulse, BP, Temp, urine, drugs and IV fluid.

#### COMPLETENESS OF PARTOGRAPH

#### (MATERNITY HISTORY SHEET)

| The second second second                                                                                                                                                                                                                                                                                                                                                                                                                                                                                                                                                                                                                                                                                                                                                                                                                                                                                                                                                                                                                                                                                                                                                                                                                                                                                                                                                                                                                                                                                                                                                                                                                                                                                                                                                                                                                                                                                                                                                                                                                                                                                                       |                                                                                                                                  |                                                                                                                  |                                                                                   |      |
|--------------------------------------------------------------------------------------------------------------------------------------------------------------------------------------------------------------------------------------------------------------------------------------------------------------------------------------------------------------------------------------------------------------------------------------------------------------------------------------------------------------------------------------------------------------------------------------------------------------------------------------------------------------------------------------------------------------------------------------------------------------------------------------------------------------------------------------------------------------------------------------------------------------------------------------------------------------------------------------------------------------------------------------------------------------------------------------------------------------------------------------------------------------------------------------------------------------------------------------------------------------------------------------------------------------------------------------------------------------------------------------------------------------------------------------------------------------------------------------------------------------------------------------------------------------------------------------------------------------------------------------------------------------------------------------------------------------------------------------------------------------------------------------------------------------------------------------------------------------------------------------------------------------------------------------------------------------------------------------------------------------------------------------------------------------------------------------------------------------------------------|----------------------------------------------------------------------------------------------------------------------------------|------------------------------------------------------------------------------------------------------------------|-----------------------------------------------------------------------------------|------|
| and the contract of the second | tter's (Name)                                                                                                                    |                                                                                                                  |                                                                                   |      |
| I VELITE CONTRACTOR INCOMENTATION                                                                                                                                                                                                                                                                                                                                                                                                                                                                                                                                                                                                                                                                                                                                                                                                                                                                                                                                                                                                                                                                                                                                                                                                                                                                                                                                                                                                                                                                                                                                                                                                                                                                                                                                                                                                                                                                                                                                                                                                                                                                                              |                                                                                                                                  | and the second |                                                                                   |      |
| village                                                                                                                                                                                                                                                                                                                                                                                                                                                                                                                                                                                                                                                                                                                                                                                                                                                                                                                                                                                                                                                                                                                                                                                                                                                                                                                                                                                                                                                                                                                                                                                                                                                                                                                                                                                                                                                                                                                                                                                                                                                                                                                        |                                                                                                                                  |                                                                                                                  | Regd No.<br>House No.<br>Deongkhang                                               |      |
| and all and the second of the second second second second                                                                                                                                                                                                                                                                                                                                                                                                                                                                                                                                                                                                                                                                                                                                                                                                                                                                                                                                                                                                                                                                                                                                                                                                                                                                                                                                                                                                                                                                                                                                                                                                                                                                                                                                                                                                                                                                                                                                                                                                                                                                      |                                                                                                                                  |                                                                                                                  |                                                                                   |      |
| Local Address                                                                                                                                                                                                                                                                                                                                                                                                                                                                                                                                                                                                                                                                                                                                                                                                                                                                                                                                                                                                                                                                                                                                                                                                                                                                                                                                                                                                                                                                                                                                                                                                                                                                                                                                                                                                                                                                                                                                                                                                                                                                                                                  |                                                                                                                                  |                                                                                                                  |                                                                                   |      |
| information to be se.                                                                                                                                                                                                                                                                                                                                                                                                                                                                                                                                                                                                                                                                                                                                                                                                                                                                                                                                                                                                                                                                                                                                                                                                                                                                                                                                                                                                                                                                                                                                                                                                                                                                                                                                                                                                                                                                                                                                                                                                                                                                                                          | nt to ?                                                                                                                          |                                                                                                                  |                                                                                   |      |
| Date and time of add                                                                                                                                                                                                                                                                                                                                                                                                                                                                                                                                                                                                                                                                                                                                                                                                                                                                                                                                                                                                                                                                                                                                                                                                                                                                                                                                                                                                                                                                                                                                                                                                                                                                                                                                                                                                                                                                                                                                                                                                                                                                                                           | mission                                                                                                                          |                                                                                                                  |                                                                                   |      |
| Date and time Of Dis                                                                                                                                                                                                                                                                                                                                                                                                                                                                                                                                                                                                                                                                                                                                                                                                                                                                                                                                                                                                                                                                                                                                                                                                                                                                                                                                                                                                                                                                                                                                                                                                                                                                                                                                                                                                                                                                                                                                                                                                                                                                                                           | charge                                                                                                                           |                                                                                                                  |                                                                                   |      |
| Diagnosis                                                                                                                                                                                                                                                                                                                                                                                                                                                                                                                                                                                                                                                                                                                                                                                                                                                                                                                                                                                                                                                                                                                                                                                                                                                                                                                                                                                                                                                                                                                                                                                                                                                                                                                                                                                                                                                                                                                                                                                                                                                                                                                      |                                                                                                                                  |                                                                                                                  |                                                                                   |      |
| Result                                                                                                                                                                                                                                                                                                                                                                                                                                                                                                                                                                                                                                                                                                                                                                                                                                                                                                                                                                                                                                                                                                                                                                                                                                                                                                                                                                                                                                                                                                                                                                                                                                                                                                                                                                                                                                                                                                                                                                                                                                                                                                                         |                                                                                                                                  |                                                                                                                  |                                                                                   |      |
| History :                                                                                                                                                                                                                                                                                                                                                                                                                                                                                                                                                                                                                                                                                                                                                                                                                                                                                                                                                                                                                                                                                                                                                                                                                                                                                                                                                                                                                                                                                                                                                                                                                                                                                                                                                                                                                                                                                                                                                                                                                                                                                                                      |                                                                                                                                  |                                                                                                                  |                                                                                   |      |
| .G                                                                                                                                                                                                                                                                                                                                                                                                                                                                                                                                                                                                                                                                                                                                                                                                                                                                                                                                                                                                                                                                                                                                                                                                                                                                                                                                                                                                                                                                                                                                                                                                                                                                                                                                                                                                                                                                                                                                                                                                                                                                                                                             | bortion St                                                                                                                       | ill Birth Pr                                                                                                     | eterm. Alive.                                                                     | Dead |
| L MP.                                                                                                                                                                                                                                                                                                                                                                                                                                                                                                                                                                                                                                                                                                                                                                                                                                                                                                                                                                                                                                                                                                                                                                                                                                                                                                                                                                                                                                                                                                                                                                                                                                                                                                                                                                                                                                                                                                                                                                                                                                                                                                                          |                                                                                                                                  |                                                                                                                  | POA                                                                               |      |
| Date of 1st USG                                                                                                                                                                                                                                                                                                                                                                                                                                                                                                                                                                                                                                                                                                                                                                                                                                                                                                                                                                                                                                                                                                                                                                                                                                                                                                                                                                                                                                                                                                                                                                                                                                                                                                                                                                                                                                                                                                                                                                                                                                                                                                                |                                                                                                                                  |                                                                                                                  | e at 1st USG                                                                      |      |
|                                                                                                                                                                                                                                                                                                                                                                                                                                                                                                                                                                                                                                                                                                                                                                                                                                                                                                                                                                                                                                                                                                                                                                                                                                                                                                                                                                                                                                                                                                                                                                                                                                                                                                                                                                                                                                                                                                                                                                                                                                                                                                                                |                                                                                                                                  |                                                                                                                  |                                                                                   |      |
|                                                                                                                                                                                                                                                                                                                                                                                                                                                                                                                                                                                                                                                                                                                                                                                                                                                                                                                                                                                                                                                                                                                                                                                                                                                                                                                                                                                                                                                                                                                                                                                                                                                                                                                                                                                                                                                                                                                                                                                                                                                                                                                                | s prepnancy ( Circle w                                                                                                           |                                                                                                                  |                                                                                   |      |
| Problem during previou.                                                                                                                                                                                                                                                                                                                                                                                                                                                                                                                                                                                                                                                                                                                                                                                                                                                                                                                                                                                                                                                                                                                                                                                                                                                                                                                                                                                                                                                                                                                                                                                                                                                                                                                                                                                                                                                                                                                                                                                                                                                                                                        | s pregnancy ( Circle w                                                                                                           | here appropriate ) : PII                                                                                         | I, APH, Anemia, Jaundice,                                                         |      |
| Problem during previou.<br>Diabetes and any other.                                                                                                                                                                                                                                                                                                                                                                                                                                                                                                                                                                                                                                                                                                                                                                                                                                                                                                                                                                                                                                                                                                                                                                                                                                                                                                                                                                                                                                                                                                                                                                                                                                                                                                                                                                                                                                                                                                                                                                                                                                                                             | s pregnancy ( Circle w                                                                                                           | here appropriate ) : PII                                                                                         | I, APH, Anemia, Jaundice,                                                         |      |
| Problem during previou.<br>Diabetes and any other.<br>Problem during previous                                                                                                                                                                                                                                                                                                                                                                                                                                                                                                                                                                                                                                                                                                                                                                                                                                                                                                                                                                                                                                                                                                                                                                                                                                                                                                                                                                                                                                                                                                                                                                                                                                                                                                                                                                                                                                                                                                                                                                                                                                                  | s pregnancy ( Circle w<br>s delivery ( Circle whe                                                                                | here appropriate ) : P11<br>ere appropriate ) :                                                                  | I, APH, Anemia, Jaunchice,                                                        |      |
| Problem during previou.<br>Diabetes and any other.<br>Problem during previous<br>/E, indication                                                                                                                                                                                                                                                                                                                                                                                                                                                                                                                                                                                                                                                                                                                                                                                                                                                                                                                                                                                                                                                                                                                                                                                                                                                                                                                                                                                                                                                                                                                                                                                                                                                                                                                                                                                                                                                                                                                                                                                                                                | s pregnancy ( Circle w<br>s delivery ( Circle who                                                                                | here appropriate ) : PII                                                                                         | I, APH, Anemia, Jaundice,                                                         |      |
| Problem during previou.<br>Diabetes and any other.<br>Problem during previous<br>/E, indication<br>orceps, indication                                                                                                                                                                                                                                                                                                                                                                                                                                                                                                                                                                                                                                                                                                                                                                                                                                                                                                                                                                                                                                                                                                                                                                                                                                                                                                                                                                                                                                                                                                                                                                                                                                                                                                                                                                                                                                                                                                                                                                                                          | s pregnancy ( Circle w<br>s delivery ( Circle whe                                                                                | here appropriate ) : P11<br>are appropriate ) :                                                                  | I, APH, Anemia, Jaundice,                                                         |      |
| Problem during previous<br>Diabetes and any other<br>Problem during previous<br>/E, indication<br>orceps, indication<br>S, indication                                                                                                                                                                                                                                                                                                                                                                                                                                                                                                                                                                                                                                                                                                                                                                                                                                                                                                                                                                                                                                                                                                                                                                                                                                                                                                                                                                                                                                                                                                                                                                                                                                                                                                                                                                                                                                                                                                                                                                                          | s pregnancy ( Circle w<br>s delivery ( Circle who                                                                                | here appropriate ) : P11<br>are appropriate ) :                                                                  | I, APH, Anemia, Jaundice,                                                         |      |
| Problem during previous<br>Diabetes and any other.<br>Problem during previous<br>VE, indication<br>orceps, indication<br>S, indication                                                                                                                                                                                                                                                                                                                                                                                                                                                                                                                                                                                                                                                                                                                                                                                                                                                                                                                                                                                                                                                                                                                                                                                                                                                                                                                                                                                                                                                                                                                                                                                                                                                                                                                                                                                                                                                                                                                                                                                         | s pregnancy ( Circle w<br>s delivery ( Circle who                                                                                | here appropriate ) : P11<br>are appropriate ) :                                                                  | I, APH, Anemia, Jaundice,                                                         |      |
| Problem during previous<br>Diabetes and any other.<br>Problem during previous<br>VE, indication<br>Corceps, indication<br>S, indication<br>PH, retained placenta, P<br>xamination :<br>eneral :                                                                                                                                                                                                                                                                                                                                                                                                                                                                                                                                                                                                                                                                                                                                                                                                                                                                                                                                                                                                                                                                                                                                                                                                                                                                                                                                                                                                                                                                                                                                                                                                                                                                                                                                                                                                                                                                                                                                | s pregnancy ( Circle w<br>s delivery ( Circle whe<br>rolonged labour, any (                                                      | here appropriate ) : PII                                                                                         | I, APH, Anemia, Jaundice,                                                         |      |
| Problem during previous<br>Diabetes and any other<br>Problem during previous<br>/E, indication                                                                                                                                                                                                                                                                                                                                                                                                                                                                                                                                                                                                                                                                                                                                                                                                                                                                                                                                                                                                                                                                                                                                                                                                                                                                                                                                                                                                                                                                                                                                                                                                                                                                                                                                                                                                                                                                                                                                                                                                                                 | s pregnancy ( Circle w<br>s delivery ( Circle who<br>Prolonged labour, any<br>Pallor                                             | here appropriate ) : PII<br>pre appropriate ) :<br>other.<br>Oedema.                                             | I, APH, Anemia, Jaundice,<br>Jaundice                                             |      |
| Problem during previous<br>Diabetes and any other<br>Problem during previous<br>/E, indication                                                                                                                                                                                                                                                                                                                                                                                                                                                                                                                                                                                                                                                                                                                                                                                                                                                                                                                                                                                                                                                                                                                                                                                                                                                                                                                                                                                                                                                                                                                                                                                                                                                                                                                                                                                                                                                                                                                                                                                                                                 | s pregnancy ( Circle w<br>s delivery ( Circle who<br>Prolonged labour, any<br>Pallor                                             | here appropriate ) : PII<br>pre appropriate ) :<br>other.<br>Oedema.                                             | I, APH, Anemia, Jaundice,                                                         |      |
| Problem during previous<br>Diabetes and any other<br>Problem during previous<br>//E, indication                                                                                                                                                                                                                                                                                                                                                                                                                                                                                                                                                                                                                                                                                                                                                                                                                                                                                                                                                                                                                                                                                                                                                                                                                                                                                                                                                                                                                                                                                                                                                                                                                                                                                                                                                                                                                                                                                                                                                                                                                                | s pregnancy ( Circle w<br>s delivery ( Circle who<br>Prolonged labour, any<br>                                                   | here appropriate ) : PII<br>ere appropriate ) :<br>other<br>                                                     | I, APH, Anemia, Jaundice,<br>Jaundice<br>Resp                                     |      |
| Problem during previous<br>Diabetes and any other<br>Problem during previous<br>/E, indication                                                                                                                                                                                                                                                                                                                                                                                                                                                                                                                                                                                                                                                                                                                                                                                                                                                                                                                                                                                                                                                                                                                                                                                                                                                                                                                                                                                                                                                                                                                                                                                                                                                                                                                                                                                                                                                                                                                                                                                                                                 | s pregnancy ( Circle who<br>s delivery ( Circle who<br>Prolonged labour, any<br>                                                 | here appropriate ) : PII<br>ere appropriate ) :<br>other.<br>                                                    | I, APH, Anemia, Jaundice,<br>Jaundice<br>Resp                                     |      |
| Problem during previous<br>Diabetes and any other<br>Problem during previous<br>/E, indication                                                                                                                                                                                                                                                                                                                                                                                                                                                                                                                                                                                                                                                                                                                                                                                                                                                                                                                                                                                                                                                                                                                                                                                                                                                                                                                                                                                                                                                                                                                                                                                                                                                                                                                                                                                                                                                                                                                                                                                                                                 | s pregnancy ( Circle who<br>s delivery ( Circle who<br>Prolonged labour, any<br>                                                 | here appropriate ) : PII<br>ere appropriate ) :<br>other.<br>                                                    | I, APH, Anemia, Jaundice,<br>Jaundice<br>Resp                                     |      |
| Problem during previous<br>Diabetes and any other<br>Problem during previous<br>TE, indication                                                                                                                                                                                                                                                                                                                                                                                                                                                                                                                                                                                                                                                                                                                                                                                                                                                                                                                                                                                                                                                                                                                                                                                                                                                                                                                                                                                                                                                                                                                                                                                                                                                                                                                                                                                                                                                                                                                                                                                                                                 | s pregnancy ( Circle w<br>s delivery ( Circle whe<br>Prolonged labour, any<br>                                                   | here appropriate ) : PH<br>ere appropriate ) :<br>other<br>                                                      | I, APH, Anemia, Jaundice,<br>Jaundice<br>Resp<br>position<br>Contraction (yes/No) |      |
| Problem during previous<br>Diabetes and any other<br>Problem during previous<br>/E, indication<br>orceps, indication<br>S, indication<br>PH, retained placenta, P<br>camination :<br>meral :<br>ight (cm)                                                                                                                                                                                                                                                                                                                                                                                                                                                                                                                                                                                                                                                                                                                                                                                                                                                                                                                                                                                                                                                                                                                                                                                                                                                                                                                                                                                                                                                                                                                                                                                                                                                                                                                                                                                                                                                                                                                      | s pregnancy ( Circle who<br>s delivery ( Circle who<br>Prolonged labour, any<br>Pallor<br>Pulse<br>weeks, presenta<br>Show (Pres | here appropriate ) : PH<br>ere appropriate ) :<br>other<br>Oedema<br>Temp<br>tion                                | I, APH, Anemia, Jaundice,<br>Jaundice<br>Resp                                     |      |

### **2.FETAL CONDITION**

- 1. FHS- Every half hourly
- 2. Membranes,liqour ,molding of Fetal Head-every four hourly.

### **3.THE PROGRESS OF LABOR.**

1.cervical dilation-every 4 hourly.

2.Decent of the head-every 4hourly

3. Uterine contraction and Frequency-every half hourly.

### **4. MATERAL CONDITION**

Blood pressure- 4hourly
 Pulse rate-every half hourly.
 Temperature- Every 2hourly
 Urine-whenever passed.
 Drugs and IVF-if given.