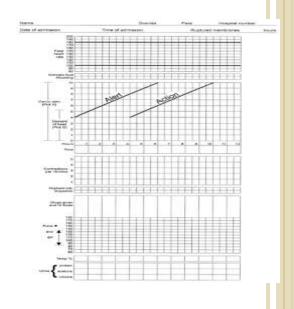

# BACKGROUND

- Quality improvement is a systemic approach that will lead to better patient outcomes, improve system and bring professional development.
- A partograph is a pre-printed paper that provides a visual display of recorded observations carried out on mother and foetus during labour.
- It is universally used as part of Safe Motherhood Initiative for improving labour management and reducing maternal and foetal morbidity and mortality.

### **COMPONENTS OF COMPLETE PARTOGRAPH**

- 1. Complete details of patient's information on maternity history sheet.
- 2. Fetal Condition: Fetal heart rate, membranes and liquor, molding of fetal skull.
- 3. The progress of labour: Cx dilatation, descent of fetal head, uterine contraction, duration and frequency.
- Maternal condition: Pulse, BP, Temp, urine, drugs and IV fluid.

#### (MATERNITY HISTORY SHEET)

| The second second second                                                                                                                                                                                                                                                                                                                                                                                                                                                                                                                                                                                                                                                                                                                                                                                                                                                                                                                                                                                                                                                                                                                                                                                                                                                                                                                                                                                                                                                                                                                                                                                                                                                                                                                                                                                                                                                                                                                                                                                                                                                                                                       |                                                                                                                                  |                                                                                                                  |                                                                                   |      |
|--------------------------------------------------------------------------------------------------------------------------------------------------------------------------------------------------------------------------------------------------------------------------------------------------------------------------------------------------------------------------------------------------------------------------------------------------------------------------------------------------------------------------------------------------------------------------------------------------------------------------------------------------------------------------------------------------------------------------------------------------------------------------------------------------------------------------------------------------------------------------------------------------------------------------------------------------------------------------------------------------------------------------------------------------------------------------------------------------------------------------------------------------------------------------------------------------------------------------------------------------------------------------------------------------------------------------------------------------------------------------------------------------------------------------------------------------------------------------------------------------------------------------------------------------------------------------------------------------------------------------------------------------------------------------------------------------------------------------------------------------------------------------------------------------------------------------------------------------------------------------------------------------------------------------------------------------------------------------------------------------------------------------------------------------------------------------------------------------------------------------------|----------------------------------------------------------------------------------------------------------------------------------|------------------------------------------------------------------------------------------------------------------|-----------------------------------------------------------------------------------|------|
| and the contract of the second | tter's (Name)                                                                                                                    |                                                                                                                  |                                                                                   |      |
| I VELITE CONTRACTOR INCOMENTATION                                                                                                                                                                                                                                                                                                                                                                                                                                                                                                                                                                                                                                                                                                                                                                                                                                                                                                                                                                                                                                                                                                                                                                                                                                                                                                                                                                                                                                                                                                                                                                                                                                                                                                                                                                                                                                                                                                                                                                                                                                                                                              |                                                                                                                                  | and the second |                                                                                   |      |
| village                                                                                                                                                                                                                                                                                                                                                                                                                                                                                                                                                                                                                                                                                                                                                                                                                                                                                                                                                                                                                                                                                                                                                                                                                                                                                                                                                                                                                                                                                                                                                                                                                                                                                                                                                                                                                                                                                                                                                                                                                                                                                                                        |                                                                                                                                  |                                                                                                                  | Regd No.<br>House No.<br>Deongkhang                                               |      |
| and all and the second of the second second second second                                                                                                                                                                                                                                                                                                                                                                                                                                                                                                                                                                                                                                                                                                                                                                                                                                                                                                                                                                                                                                                                                                                                                                                                                                                                                                                                                                                                                                                                                                                                                                                                                                                                                                                                                                                                                                                                                                                                                                                                                                                                      |                                                                                                                                  |                                                                                                                  |                                                                                   |      |
| Local Address                                                                                                                                                                                                                                                                                                                                                                                                                                                                                                                                                                                                                                                                                                                                                                                                                                                                                                                                                                                                                                                                                                                                                                                                                                                                                                                                                                                                                                                                                                                                                                                                                                                                                                                                                                                                                                                                                                                                                                                                                                                                                                                  |                                                                                                                                  |                                                                                                                  |                                                                                   |      |
| information to be se.                                                                                                                                                                                                                                                                                                                                                                                                                                                                                                                                                                                                                                                                                                                                                                                                                                                                                                                                                                                                                                                                                                                                                                                                                                                                                                                                                                                                                                                                                                                                                                                                                                                                                                                                                                                                                                                                                                                                                                                                                                                                                                          | nt to ?                                                                                                                          |                                                                                                                  |                                                                                   |      |
| Date and time of add                                                                                                                                                                                                                                                                                                                                                                                                                                                                                                                                                                                                                                                                                                                                                                                                                                                                                                                                                                                                                                                                                                                                                                                                                                                                                                                                                                                                                                                                                                                                                                                                                                                                                                                                                                                                                                                                                                                                                                                                                                                                                                           | mission                                                                                                                          |                                                                                                                  |                                                                                   |      |
| Date and time Of Dis                                                                                                                                                                                                                                                                                                                                                                                                                                                                                                                                                                                                                                                                                                                                                                                                                                                                                                                                                                                                                                                                                                                                                                                                                                                                                                                                                                                                                                                                                                                                                                                                                                                                                                                                                                                                                                                                                                                                                                                                                                                                                                           | charge                                                                                                                           |                                                                                                                  |                                                                                   |      |
| Diagnosis                                                                                                                                                                                                                                                                                                                                                                                                                                                                                                                                                                                                                                                                                                                                                                                                                                                                                                                                                                                                                                                                                                                                                                                                                                                                                                                                                                                                                                                                                                                                                                                                                                                                                                                                                                                                                                                                                                                                                                                                                                                                                                                      |                                                                                                                                  |                                                                                                                  |                                                                                   |      |
| Result                                                                                                                                                                                                                                                                                                                                                                                                                                                                                                                                                                                                                                                                                                                                                                                                                                                                                                                                                                                                                                                                                                                                                                                                                                                                                                                                                                                                                                                                                                                                                                                                                                                                                                                                                                                                                                                                                                                                                                                                                                                                                                                         |                                                                                                                                  |                                                                                                                  |                                                                                   |      |
| History :                                                                                                                                                                                                                                                                                                                                                                                                                                                                                                                                                                                                                                                                                                                                                                                                                                                                                                                                                                                                                                                                                                                                                                                                                                                                                                                                                                                                                                                                                                                                                                                                                                                                                                                                                                                                                                                                                                                                                                                                                                                                                                                      |                                                                                                                                  |                                                                                                                  |                                                                                   |      |
| .G                                                                                                                                                                                                                                                                                                                                                                                                                                                                                                                                                                                                                                                                                                                                                                                                                                                                                                                                                                                                                                                                                                                                                                                                                                                                                                                                                                                                                                                                                                                                                                                                                                                                                                                                                                                                                                                                                                                                                                                                                                                                                                                             | bortion St                                                                                                                       | ill Birth Pr                                                                                                     | eterm. Alive.                                                                     | Dead |
| L MP.                                                                                                                                                                                                                                                                                                                                                                                                                                                                                                                                                                                                                                                                                                                                                                                                                                                                                                                                                                                                                                                                                                                                                                                                                                                                                                                                                                                                                                                                                                                                                                                                                                                                                                                                                                                                                                                                                                                                                                                                                                                                                                                          |                                                                                                                                  |                                                                                                                  | POA                                                                               |      |
| Date of 1st USG                                                                                                                                                                                                                                                                                                                                                                                                                                                                                                                                                                                                                                                                                                                                                                                                                                                                                                                                                                                                                                                                                                                                                                                                                                                                                                                                                                                                                                                                                                                                                                                                                                                                                                                                                                                                                                                                                                                                                                                                                                                                                                                |                                                                                                                                  |                                                                                                                  | e at 1st USG                                                                      |      |
|                                                                                                                                                                                                                                                                                                                                                                                                                                                                                                                                                                                                                                                                                                                                                                                                                                                                                                                                                                                                                                                                                                                                                                                                                                                                                                                                                                                                                                                                                                                                                                                                                                                                                                                                                                                                                                                                                                                                                                                                                                                                                                                                |                                                                                                                                  |                                                                                                                  |                                                                                   |      |
|                                                                                                                                                                                                                                                                                                                                                                                                                                                                                                                                                                                                                                                                                                                                                                                                                                                                                                                                                                                                                                                                                                                                                                                                                                                                                                                                                                                                                                                                                                                                                                                                                                                                                                                                                                                                                                                                                                                                                                                                                                                                                                                                | s prepnancy ( Circle w                                                                                                           |                                                                                                                  |                                                                                   |      |
| Problem during previou.                                                                                                                                                                                                                                                                                                                                                                                                                                                                                                                                                                                                                                                                                                                                                                                                                                                                                                                                                                                                                                                                                                                                                                                                                                                                                                                                                                                                                                                                                                                                                                                                                                                                                                                                                                                                                                                                                                                                                                                                                                                                                                        | s pregnancy ( Circle w                                                                                                           | here appropriate ) : PII                                                                                         | I, APH, Anemia, Jaundice,                                                         |      |
| Problem during previou.<br>Diabetes and any other.                                                                                                                                                                                                                                                                                                                                                                                                                                                                                                                                                                                                                                                                                                                                                                                                                                                                                                                                                                                                                                                                                                                                                                                                                                                                                                                                                                                                                                                                                                                                                                                                                                                                                                                                                                                                                                                                                                                                                                                                                                                                             | s pregnancy ( Circle w                                                                                                           | here appropriate ) : PII                                                                                         | I, APH, Anemia, Jaundice,                                                         |      |
| Problem during previou.<br>Diabetes and any other.<br>Problem during previous                                                                                                                                                                                                                                                                                                                                                                                                                                                                                                                                                                                                                                                                                                                                                                                                                                                                                                                                                                                                                                                                                                                                                                                                                                                                                                                                                                                                                                                                                                                                                                                                                                                                                                                                                                                                                                                                                                                                                                                                                                                  | s pregnancy ( Circle w<br>s delivery ( Circle whe                                                                                | here appropriate ) : P11<br>ere appropriate ) :                                                                  | I, APH, Anemia, Jaunchice,                                                        |      |
| Problem during previou.<br>Diabetes and any other.<br>Problem during previous<br>/E, indication                                                                                                                                                                                                                                                                                                                                                                                                                                                                                                                                                                                                                                                                                                                                                                                                                                                                                                                                                                                                                                                                                                                                                                                                                                                                                                                                                                                                                                                                                                                                                                                                                                                                                                                                                                                                                                                                                                                                                                                                                                | s pregnancy ( Circle w<br>s delivery ( Circle who                                                                                | here appropriate ) : PII                                                                                         | I, APH, Anemia, Jaundice,                                                         |      |
| Problem during previou.<br>Diabetes and any other.<br>Problem during previous<br>/E, indication<br>orceps, indication                                                                                                                                                                                                                                                                                                                                                                                                                                                                                                                                                                                                                                                                                                                                                                                                                                                                                                                                                                                                                                                                                                                                                                                                                                                                                                                                                                                                                                                                                                                                                                                                                                                                                                                                                                                                                                                                                                                                                                                                          | s pregnancy ( Circle w<br>s delivery ( Circle whe                                                                                | here appropriate ) : P11<br>are appropriate ) :                                                                  | I, APH, Anemia, Jaundice,                                                         |      |
| Problem during previous<br>Diabetes and any other<br>Problem during previous<br>/E, indication<br>orceps, indication<br>S, indication                                                                                                                                                                                                                                                                                                                                                                                                                                                                                                                                                                                                                                                                                                                                                                                                                                                                                                                                                                                                                                                                                                                                                                                                                                                                                                                                                                                                                                                                                                                                                                                                                                                                                                                                                                                                                                                                                                                                                                                          | s pregnancy ( Circle w<br>s delivery ( Circle who                                                                                | here appropriate ) : P11<br>are appropriate ) :                                                                  | I, APH, Anemia, Jaundice,                                                         |      |
| Problem during previous<br>Diabetes and any other.<br>Problem during previous<br>VE, indication<br>orceps, indication<br>S, indication                                                                                                                                                                                                                                                                                                                                                                                                                                                                                                                                                                                                                                                                                                                                                                                                                                                                                                                                                                                                                                                                                                                                                                                                                                                                                                                                                                                                                                                                                                                                                                                                                                                                                                                                                                                                                                                                                                                                                                                         | s pregnancy ( Circle w<br>s delivery ( Circle who                                                                                | here appropriate ) : P11<br>are appropriate ) :                                                                  | I, APH, Anemia, Jaundice,                                                         |      |
| Problem during previous<br>Diabetes and any other.<br>Problem during previous<br>VE, indication<br>Corceps, indication<br>S, indication<br>PH, retained placenta, P<br>xamination :<br>eneral :                                                                                                                                                                                                                                                                                                                                                                                                                                                                                                                                                                                                                                                                                                                                                                                                                                                                                                                                                                                                                                                                                                                                                                                                                                                                                                                                                                                                                                                                                                                                                                                                                                                                                                                                                                                                                                                                                                                                | s pregnancy ( Circle w<br>s delivery ( Circle whe<br>rolonged labour, any (                                                      | here appropriate ) : PII                                                                                         | I, APH, Anemia, Jaundice,                                                         |      |
| Problem during previous<br>Diabetes and any other<br>Problem during previous<br>/E, indication                                                                                                                                                                                                                                                                                                                                                                                                                                                                                                                                                                                                                                                                                                                                                                                                                                                                                                                                                                                                                                                                                                                                                                                                                                                                                                                                                                                                                                                                                                                                                                                                                                                                                                                                                                                                                                                                                                                                                                                                                                 | s pregnancy ( Circle w<br>s delivery ( Circle who<br>Prolonged labour, any<br>Pallor                                             | here appropriate ) : PII<br>pre appropriate ) :<br>other.<br>Oedema.                                             | I, APH, Anemia, Jaundice,<br>Jaundice                                             |      |
| Problem during previous<br>Diabetes and any other<br>Problem during previous<br>/E, indication                                                                                                                                                                                                                                                                                                                                                                                                                                                                                                                                                                                                                                                                                                                                                                                                                                                                                                                                                                                                                                                                                                                                                                                                                                                                                                                                                                                                                                                                                                                                                                                                                                                                                                                                                                                                                                                                                                                                                                                                                                 | s pregnancy ( Circle w<br>s delivery ( Circle who<br>Prolonged labour, any<br>Pallor                                             | here appropriate ) : PII<br>pre appropriate ) :<br>other.<br>Oedema.                                             | I, APH, Anemia, Jaundice,                                                         |      |
| Problem during previous<br>Diabetes and any other<br>Problem during previous<br>//E, indication                                                                                                                                                                                                                                                                                                                                                                                                                                                                                                                                                                                                                                                                                                                                                                                                                                                                                                                                                                                                                                                                                                                                                                                                                                                                                                                                                                                                                                                                                                                                                                                                                                                                                                                                                                                                                                                                                                                                                                                                                                | s pregnancy ( Circle w<br>s delivery ( Circle who<br>Prolonged labour, any<br>                                                   | here appropriate ) : PII<br>ere appropriate ) :<br>other<br>                                                     | I, APH, Anemia, Jaundice,<br>Jaundice<br>Resp                                     |      |
| Problem during previous<br>Diabetes and any other<br>Problem during previous<br>/E, indication                                                                                                                                                                                                                                                                                                                                                                                                                                                                                                                                                                                                                                                                                                                                                                                                                                                                                                                                                                                                                                                                                                                                                                                                                                                                                                                                                                                                                                                                                                                                                                                                                                                                                                                                                                                                                                                                                                                                                                                                                                 | s pregnancy ( Circle who<br>s delivery ( Circle who<br>Prolonged labour, any<br>                                                 | here appropriate ) : PII<br>ere appropriate ) :<br>other.<br>                                                    | I, APH, Anemia, Jaundice,<br>Jaundice<br>Resp                                     |      |
| Problem during previous<br>Diabetes and any other<br>Problem during previous<br>/E, indication                                                                                                                                                                                                                                                                                                                                                                                                                                                                                                                                                                                                                                                                                                                                                                                                                                                                                                                                                                                                                                                                                                                                                                                                                                                                                                                                                                                                                                                                                                                                                                                                                                                                                                                                                                                                                                                                                                                                                                                                                                 | s pregnancy ( Circle who<br>s delivery ( Circle who<br>Prolonged labour, any<br>                                                 | here appropriate ) : PII<br>ere appropriate ) :<br>other.<br>                                                    | I, APH, Anemia, Jaundice,<br>Jaundice<br>Resp                                     |      |
| Problem during previous<br>Diabetes and any other<br>Problem during previous<br>TE, indication                                                                                                                                                                                                                                                                                                                                                                                                                                                                                                                                                                                                                                                                                                                                                                                                                                                                                                                                                                                                                                                                                                                                                                                                                                                                                                                                                                                                                                                                                                                                                                                                                                                                                                                                                                                                                                                                                                                                                                                                                                 | s pregnancy ( Circle w<br>s delivery ( Circle whe<br>Prolonged labour, any<br>                                                   | here appropriate ) : PH<br>ere appropriate ) :<br>other<br>                                                      | I, APH, Anemia, Jaundice,<br>Jaundice<br>Resp<br>position<br>Contraction (yes/No) |      |
| Problem during previous<br>Diabetes and any other<br>Problem during previous<br>/E, indication<br>orceps, indication<br>S, indication<br>PH, retained placenta, P<br>camination :<br>meral :<br>ight (cm)                                                                                                                                                                                                                                                                                                                                                                                                                                                                                                                                                                                                                                                                                                                                                                                                                                                                                                                                                                                                                                                                                                                                                                                                                                                                                                                                                                                                                                                                                                                                                                                                                                                                                                                                                                                                                                                                                                                      | s pregnancy ( Circle who<br>s delivery ( Circle who<br>Prolonged labour, any<br>Pallor<br>Pulse<br>weeks, presenta<br>Show (Pres | here appropriate ) : PH<br>ere appropriate ) :<br>other<br>Oedema<br>Temp<br>tion                                | I, APH, Anemia, Jaundice,<br>Jaundice<br>Resp                                     |      |

### **2.FETAL CONDITION**

- 1. FHS- Every half hourly
- 2. Membranes,liqour ,molding of Fetal Head-every four hourly.

### **3.THE PROGRESS OF LABOR.**

1.cervical dilation-every 4 hourly.

2.Decent of the head-every 4hourly

3. Uterine contraction and Frequency-every half hourly.

### **4. MATERAL CONDITION**

Blood pressure- 4hourly
 Pulse rate-every half hourly.
 Temperature- Every 2hourly
 Urine-whenever passed.
 Drugs and IVF-if given.