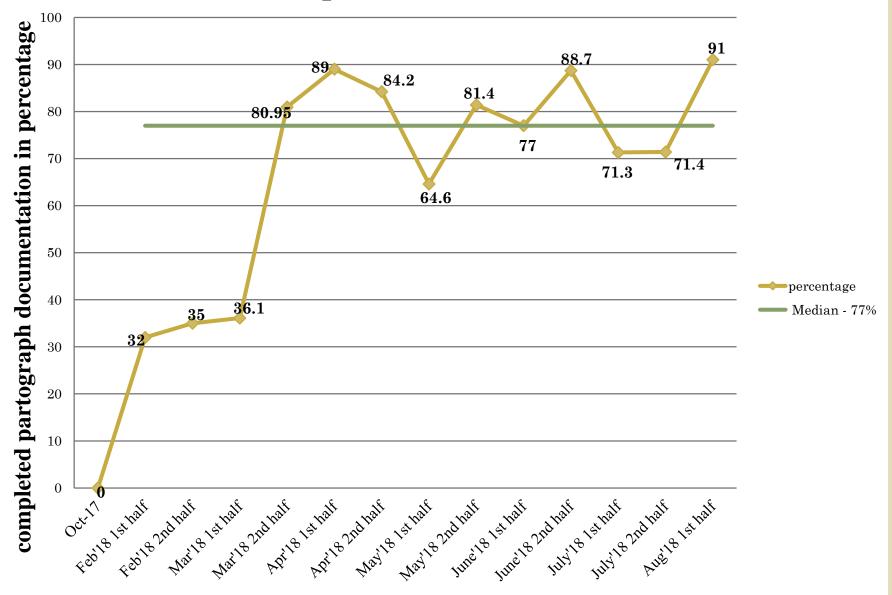

### IMPROVING PARTOGRAPH DOCUMENTATION IN LABOUR ROOM

**Central Regional Referral Hospital, Gelephu** 

Date: 23-10-2018 Speaker: Kinley Chhimi, SN CRRH