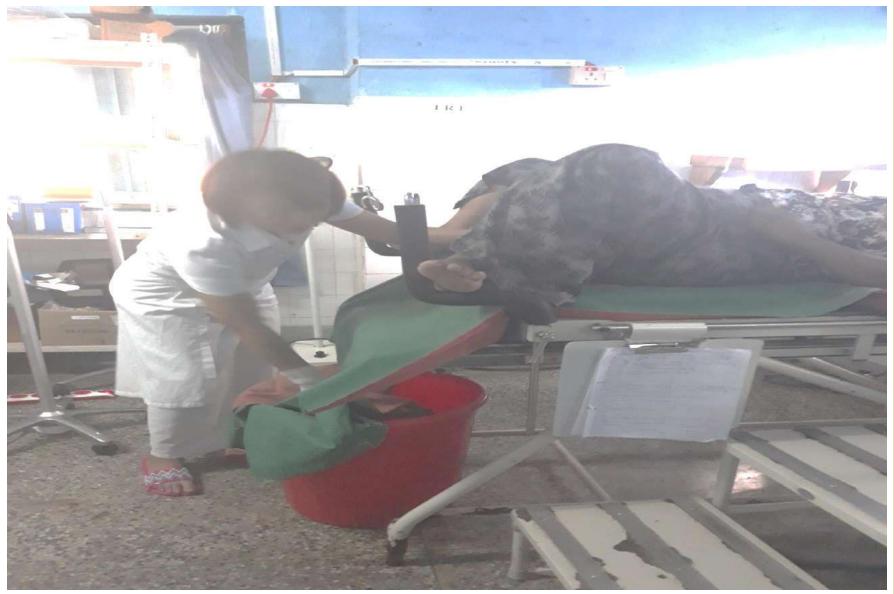

# **QI TEAM FORMATION**

Leader - Gynaecologist /Unit In-charge

Communicator – Karma Yangchen, Staff Nurse

Data collector – Hem Raj Rai, Staff Nurse