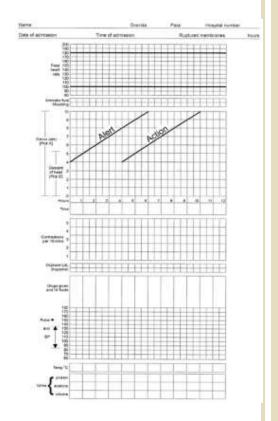

# BACKGROUND

- Quality improvement is a systemic approach that will lead to better patient outcomes, improve system and bring professional development.
- A partograph is a pre-printed paper that provides a visual display of recorded observations carried out on mother and foetus during labour.
- It is universally used as part of Safe Motherhood Initiative for improving labour management and reducing maternal and foetal morbidity and mortality.

### **COMPONENTS OF COMPLETE PARTOGRAPH**

- 1. Complete details of patient's information on maternity history sheet.
- 2. Fetal Condition: Fetal heart rate, membranes and liquor, molding of fetal skull.
- 3. The progress of labour: Cx dilatation, descent of fetal head, uterine contraction, duration and frequency.
- Maternal condition: Pulse, BP, Temp, urine, drugs and IV fluid.

#### (MATERNITY HISTORY SHEET)

| The second second second                                                                                                                                                                                                                                                                                                                                                                                                                                                                                                                                                                                                                                                                                                                                                                                                                                                                                                                                                                                                                                                                                                                                                                                                                                                                                                                                                                                                                                                                                                                                                                                                                                                                                                                                                                                                                                                                                                                                                                                                                                                                                                       |                                                                                                                                  |                                                                                                                  |                                                                                   |      |
|--------------------------------------------------------------------------------------------------------------------------------------------------------------------------------------------------------------------------------------------------------------------------------------------------------------------------------------------------------------------------------------------------------------------------------------------------------------------------------------------------------------------------------------------------------------------------------------------------------------------------------------------------------------------------------------------------------------------------------------------------------------------------------------------------------------------------------------------------------------------------------------------------------------------------------------------------------------------------------------------------------------------------------------------------------------------------------------------------------------------------------------------------------------------------------------------------------------------------------------------------------------------------------------------------------------------------------------------------------------------------------------------------------------------------------------------------------------------------------------------------------------------------------------------------------------------------------------------------------------------------------------------------------------------------------------------------------------------------------------------------------------------------------------------------------------------------------------------------------------------------------------------------------------------------------------------------------------------------------------------------------------------------------------------------------------------------------------------------------------------------------|----------------------------------------------------------------------------------------------------------------------------------|------------------------------------------------------------------------------------------------------------------|-----------------------------------------------------------------------------------|------|
| and the contract of the second | tter's (Name)                                                                                                                    |                                                                                                                  |                                                                                   |      |
| I VELITE CONTRACTOR INCOMENTATION                                                                                                                                                                                                                                                                                                                                                                                                                                                                                                                                                                                                                                                                                                                                                                                                                                                                                                                                                                                                                                                                                                                                                                                                                                                                                                                                                                                                                                                                                                                                                                                                                                                                                                                                                                                                                                                                                                                                                                                                                                                                                              |                                                                                                                                  | and the second |                                                                                   |      |
| village                                                                                                                                                                                                                                                                                                                                                                                                                                                                                                                                                                                                                                                                                                                                                                                                                                                                                                                                                                                                                                                                                                                                                                                                                                                                                                                                                                                                                                                                                                                                                                                                                                                                                                                                                                                                                                                                                                                                                                                                                                                                                                                        |                                                                                                                                  |                                                                                                                  | Regd No.<br>House No.<br>Deongkhang                                               |      |
| and all and the second of the second second second second                                                                                                                                                                                                                                                                                                                                                                                                                                                                                                                                                                                                                                                                                                                                                                                                                                                                                                                                                                                                                                                                                                                                                                                                                                                                                                                                                                                                                                                                                                                                                                                                                                                                                                                                                                                                                                                                                                                                                                                                                                                                      |                                                                                                                                  |                                                                                                                  |                                                                                   |      |
| Local Address                                                                                                                                                                                                                                                                                                                                                                                                                                                                                                                                                                                                                                                                                                                                                                                                                                                                                                                                                                                                                                                                                                                                                                                                                                                                                                                                                                                                                                                                                                                                                                                                                                                                                                                                                                                                                                                                                                                                                                                                                                                                                                                  |                                                                                                                                  |                                                                                                                  |                                                                                   |      |
| information to be se.                                                                                                                                                                                                                                                                                                                                                                                                                                                                                                                                                                                                                                                                                                                                                                                                                                                                                                                                                                                                                                                                                                                                                                                                                                                                                                                                                                                                                                                                                                                                                                                                                                                                                                                                                                                                                                                                                                                                                                                                                                                                                                          | nt to ?                                                                                                                          |                                                                                                                  |                                                                                   |      |
| Date and time of add                                                                                                                                                                                                                                                                                                                                                                                                                                                                                                                                                                                                                                                                                                                                                                                                                                                                                                                                                                                                                                                                                                                                                                                                                                                                                                                                                                                                                                                                                                                                                                                                                                                                                                                                                                                                                                                                                                                                                                                                                                                                                                           | mission                                                                                                                          |                                                                                                                  |                                                                                   |      |
| Date and time Of Dis                                                                                                                                                                                                                                                                                                                                                                                                                                                                                                                                                                                                                                                                                                                                                                                                                                                                                                                                                                                                                                                                                                                                                                                                                                                                                                                                                                                                                                                                                                                                                                                                                                                                                                                                                                                                                                                                                                                                                                                                                                                                                                           | charge                                                                                                                           |                                                                                                                  |                                                                                   |      |
| Diagnosis                                                                                                                                                                                                                                                                                                                                                                                                                                                                                                                                                                                                                                                                                                                                                                                                                                                                                                                                                                                                                                                                                                                                                                                                                                                                                                                                                                                                                                                                                                                                                                                                                                                                                                                                                                                                                                                                                                                                                                                                                                                                                                                      |                                                                                                                                  |                                                                                                                  |                                                                                   |      |
| Result                                                                                                                                                                                                                                                                                                                                                                                                                                                                                                                                                                                                                                                                                                                                                                                                                                                                                                                                                                                                                                                                                                                                                                                                                                                                                                                                                                                                                                                                                                                                                                                                                                                                                                                                                                                                                                                                                                                                                                                                                                                                                                                         |                                                                                                                                  |                                                                                                                  |                                                                                   |      |
| History :                                                                                                                                                                                                                                                                                                                                                                                                                                                                                                                                                                                                                                                                                                                                                                                                                                                                                                                                                                                                                                                                                                                                                                                                                                                                                                                                                                                                                                                                                                                                                                                                                                                                                                                                                                                                                                                                                                                                                                                                                                                                                                                      |                                                                                                                                  |                                                                                                                  |                                                                                   |      |
| .G                                                                                                                                                                                                                                                                                                                                                                                                                                                                                                                                                                                                                                                                                                                                                                                                                                                                                                                                                                                                                                                                                                                                                                                                                                                                                                                                                                                                                                                                                                                                                                                                                                                                                                                                                                                                                                                                                                                                                                                                                                                                                                                             | bortion St                                                                                                                       | ill Birth Pr                                                                                                     | eterm. Alive.                                                                     | Dead |
| L MP.                                                                                                                                                                                                                                                                                                                                                                                                                                                                                                                                                                                                                                                                                                                                                                                                                                                                                                                                                                                                                                                                                                                                                                                                                                                                                                                                                                                                                                                                                                                                                                                                                                                                                                                                                                                                                                                                                                                                                                                                                                                                                                                          |                                                                                                                                  |                                                                                                                  | POA                                                                               |      |
| Date of 1st USG                                                                                                                                                                                                                                                                                                                                                                                                                                                                                                                                                                                                                                                                                                                                                                                                                                                                                                                                                                                                                                                                                                                                                                                                                                                                                                                                                                                                                                                                                                                                                                                                                                                                                                                                                                                                                                                                                                                                                                                                                                                                                                                |                                                                                                                                  |                                                                                                                  | e at 1st USG                                                                      |      |
|                                                                                                                                                                                                                                                                                                                                                                                                                                                                                                                                                                                                                                                                                                                                                                                                                                                                                                                                                                                                                                                                                                                                                                                                                                                                                                                                                                                                                                                                                                                                                                                                                                                                                                                                                                                                                                                                                                                                                                                                                                                                                                                                |                                                                                                                                  |                                                                                                                  |                                                                                   |      |
|                                                                                                                                                                                                                                                                                                                                                                                                                                                                                                                                                                                                                                                                                                                                                                                                                                                                                                                                                                                                                                                                                                                                                                                                                                                                                                                                                                                                                                                                                                                                                                                                                                                                                                                                                                                                                                                                                                                                                                                                                                                                                                                                | s prepnancy ( Circle w                                                                                                           |                                                                                                                  |                                                                                   |      |
| Problem during previou.                                                                                                                                                                                                                                                                                                                                                                                                                                                                                                                                                                                                                                                                                                                                                                                                                                                                                                                                                                                                                                                                                                                                                                                                                                                                                                                                                                                                                                                                                                                                                                                                                                                                                                                                                                                                                                                                                                                                                                                                                                                                                                        | s pregnancy ( Circle w                                                                                                           | here appropriate ) : PII                                                                                         | I, APH, Anemia, Jaundice,                                                         |      |
| Problem during previou.<br>Diabetes and any other.                                                                                                                                                                                                                                                                                                                                                                                                                                                                                                                                                                                                                                                                                                                                                                                                                                                                                                                                                                                                                                                                                                                                                                                                                                                                                                                                                                                                                                                                                                                                                                                                                                                                                                                                                                                                                                                                                                                                                                                                                                                                             | s pregnancy ( Circle w                                                                                                           | here appropriate ) : PII                                                                                         | I, APH, Anemia, Jaundice,                                                         |      |
| Problem during previou.<br>Diabetes and any other.<br>Problem during previous                                                                                                                                                                                                                                                                                                                                                                                                                                                                                                                                                                                                                                                                                                                                                                                                                                                                                                                                                                                                                                                                                                                                                                                                                                                                                                                                                                                                                                                                                                                                                                                                                                                                                                                                                                                                                                                                                                                                                                                                                                                  | s pregnancy ( Circle w<br>s delivery ( Circle whe                                                                                | here appropriate ) : P11<br>ere appropriate ) :                                                                  | I, APH, Anemia, Jaunchice,                                                        |      |
| Problem during previou.<br>Diabetes and any other.<br>Problem during previous<br>/E, indication                                                                                                                                                                                                                                                                                                                                                                                                                                                                                                                                                                                                                                                                                                                                                                                                                                                                                                                                                                                                                                                                                                                                                                                                                                                                                                                                                                                                                                                                                                                                                                                                                                                                                                                                                                                                                                                                                                                                                                                                                                | s pregnancy ( Circle w<br>s delivery ( Circle who                                                                                | here appropriate ) : PII                                                                                         | I, APH, Anemia, Jaundice,                                                         |      |
| Problem during previou.<br>Diabetes and any other.<br>Problem during previous<br>/E, indication<br>orceps, indication                                                                                                                                                                                                                                                                                                                                                                                                                                                                                                                                                                                                                                                                                                                                                                                                                                                                                                                                                                                                                                                                                                                                                                                                                                                                                                                                                                                                                                                                                                                                                                                                                                                                                                                                                                                                                                                                                                                                                                                                          | s pregnancy ( Circle w<br>s delivery ( Circle whe                                                                                | here appropriate ) : P11<br>are appropriate ) :                                                                  | I, APH, Anemia, Jaundice,                                                         |      |
| Problem during previous<br>Diabetes and any other<br>Problem during previous<br>/E, indication<br>orceps, indication<br>S, indication                                                                                                                                                                                                                                                                                                                                                                                                                                                                                                                                                                                                                                                                                                                                                                                                                                                                                                                                                                                                                                                                                                                                                                                                                                                                                                                                                                                                                                                                                                                                                                                                                                                                                                                                                                                                                                                                                                                                                                                          | s pregnancy ( Circle w<br>s delivery ( Circle who                                                                                | here appropriate ) : P11<br>are appropriate ) :                                                                  | I, APH, Anemia, Jaundice,                                                         |      |
| Problem during previous<br>Diabetes and any other.<br>Problem during previous<br>VE, indication<br>orceps, indication<br>S, indication                                                                                                                                                                                                                                                                                                                                                                                                                                                                                                                                                                                                                                                                                                                                                                                                                                                                                                                                                                                                                                                                                                                                                                                                                                                                                                                                                                                                                                                                                                                                                                                                                                                                                                                                                                                                                                                                                                                                                                                         | s pregnancy ( Circle w<br>s delivery ( Circle who                                                                                | here appropriate ) : P11<br>are appropriate ) :                                                                  | I, APH, Anemia, Jaundice,                                                         |      |
| Problem during previous<br>Diabetes and any other.<br>Problem during previous<br>VE, indication<br>Corceps, indication<br>S, indication<br>PH, retained placenta, P<br>xamination :<br>eneral :                                                                                                                                                                                                                                                                                                                                                                                                                                                                                                                                                                                                                                                                                                                                                                                                                                                                                                                                                                                                                                                                                                                                                                                                                                                                                                                                                                                                                                                                                                                                                                                                                                                                                                                                                                                                                                                                                                                                | s pregnancy ( Circle w<br>s delivery ( Circle whe<br>rolonged labour, any (                                                      | here appropriate ) : PII                                                                                         | I, APH, Anemia, Jaundice,                                                         |      |
| Problem during previous<br>Diabetes and any other<br>Problem during previous<br>/E, indication                                                                                                                                                                                                                                                                                                                                                                                                                                                                                                                                                                                                                                                                                                                                                                                                                                                                                                                                                                                                                                                                                                                                                                                                                                                                                                                                                                                                                                                                                                                                                                                                                                                                                                                                                                                                                                                                                                                                                                                                                                 | s pregnancy ( Circle w<br>s delivery ( Circle who<br>Prolonged labour, any<br>Pallor                                             | here appropriate ) : PII<br>pre appropriate ) :<br>other.<br>Oedema.                                             | I, APH, Anemia, Jaundice,<br>Jaundice                                             |      |
| Problem during previous<br>Diabetes and any other<br>Problem during previous<br>/E, indication                                                                                                                                                                                                                                                                                                                                                                                                                                                                                                                                                                                                                                                                                                                                                                                                                                                                                                                                                                                                                                                                                                                                                                                                                                                                                                                                                                                                                                                                                                                                                                                                                                                                                                                                                                                                                                                                                                                                                                                                                                 | s pregnancy ( Circle w<br>s delivery ( Circle who<br>Prolonged labour, any<br>Pallor                                             | here appropriate ) : PII<br>pre appropriate ) :<br>other.<br>Oedema.                                             | I, APH, Anemia, Jaundice,                                                         |      |
| Problem during previous<br>Diabetes and any other<br>Problem during previous<br>//E, indication                                                                                                                                                                                                                                                                                                                                                                                                                                                                                                                                                                                                                                                                                                                                                                                                                                                                                                                                                                                                                                                                                                                                                                                                                                                                                                                                                                                                                                                                                                                                                                                                                                                                                                                                                                                                                                                                                                                                                                                                                                | s pregnancy ( Circle w<br>s delivery ( Circle who<br>Prolonged labour, any<br>                                                   | here appropriate ) : PII<br>ere appropriate ) :<br>other<br>                                                     | I, APH, Anemia, Jaundice,<br>Jaundice<br>Resp                                     |      |
| Problem during previous<br>Diabetes and any other<br>Problem during previous<br>/E, indication                                                                                                                                                                                                                                                                                                                                                                                                                                                                                                                                                                                                                                                                                                                                                                                                                                                                                                                                                                                                                                                                                                                                                                                                                                                                                                                                                                                                                                                                                                                                                                                                                                                                                                                                                                                                                                                                                                                                                                                                                                 | s pregnancy ( Circle who<br>s delivery ( Circle who<br>Prolonged labour, any<br>                                                 | here appropriate ) : PII<br>ere appropriate ) :<br>other.<br>                                                    | I, APH, Anemia, Jaundice,<br>Jaundice<br>Resp                                     |      |
| Problem during previous<br>Diabetes and any other<br>Problem during previous<br>/E, indication                                                                                                                                                                                                                                                                                                                                                                                                                                                                                                                                                                                                                                                                                                                                                                                                                                                                                                                                                                                                                                                                                                                                                                                                                                                                                                                                                                                                                                                                                                                                                                                                                                                                                                                                                                                                                                                                                                                                                                                                                                 | s pregnancy ( Circle who<br>s delivery ( Circle who<br>Prolonged labour, any<br>                                                 | here appropriate ) : PII<br>ere appropriate ) :<br>other.<br>                                                    | I, APH, Anemia, Jaundice,<br>Jaundice<br>Resp                                     |      |
| Problem during previous<br>Diabetes and any other<br>Problem during previous<br>TE, indication                                                                                                                                                                                                                                                                                                                                                                                                                                                                                                                                                                                                                                                                                                                                                                                                                                                                                                                                                                                                                                                                                                                                                                                                                                                                                                                                                                                                                                                                                                                                                                                                                                                                                                                                                                                                                                                                                                                                                                                                                                 | s pregnancy ( Circle w<br>s delivery ( Circle whe<br>Prolonged labour, any<br>                                                   | here appropriate ) : PH<br>ere appropriate ) :<br>other<br>                                                      | I, APH, Anemia, Jaundice,<br>Jaundice<br>Resp<br>position<br>Contraction (yes/No) |      |
| Problem during previous<br>Diabetes and any other<br>Problem during previous<br>/E, indication<br>orceps, indication<br>S, indication<br>PH, retained placenta, P<br>camination :<br>meral :<br>ight (cm)                                                                                                                                                                                                                                                                                                                                                                                                                                                                                                                                                                                                                                                                                                                                                                                                                                                                                                                                                                                                                                                                                                                                                                                                                                                                                                                                                                                                                                                                                                                                                                                                                                                                                                                                                                                                                                                                                                                      | s pregnancy ( Circle who<br>s delivery ( Circle who<br>Prolonged labour, any<br>Pallor<br>Pulse<br>weeks, presenta<br>Show (Pres | here appropriate ) : PH<br>ere appropriate ) :<br>other<br>Oedema<br>Temp<br>tion                                | I, APH, Anemia, Jaundice,<br>Jaundice<br>Resp                                     |      |

### **2.FETAL CONDITION**

- 1. FHS- Every half hourly
- 2. Membranes,liqour ,molding of Fetal Head-every four hourly.

### **3.THE PROGRESS OF LABOR.**

1.cervical dilation-every 4 hourly.

2.Decent of the head-every 4hourly

3. Uterine contraction and Frequency-every half hourly.

### **4. MATERAL CONDITION**

Blood pressure- 4hourly
 Pulse rate-every half hourly.
 Temperature- Every 2hourly
 Urine-whenever passed.
 Drugs and IVF-if given.