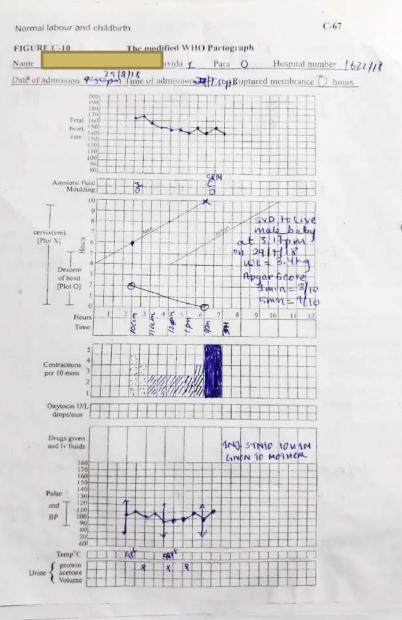

### **COMPONENTS OF COMPLETE PARTOGRAPH**

- 1. Complete details of patient's information on maternity history sheet.
- 2. Fetal Condition: Fetal heart rate, membranes and liquor, molding of fetal skull.
- 3. The progress of labour: Cx dilatation, descent of fetal head, uterine contraction, duration and frequency.
- Maternal condition: Pulse, BP, Temp, urine, drugs and IV fluid.

### **2.FETAL CONDITION**

- 1. FHS- Every half hourly
- 2. Membranes,liqour ,molding of Fetal Head-every four hourly.

### **3.THE PROGRESS OF LABOR.**

1.cervical dilation-every 4 hourly.

2.Decent of the head-every 4hourly

3. Uterine contraction and Frequency-every half hourly.

### **4. MATERAL CONDITION**

Blood pressure- 4hourly
 Pulse rate-every half hourly.
 Temperature- Every 2hourly
 Urine-whenever passed.
 Drugs and IVF-if given.