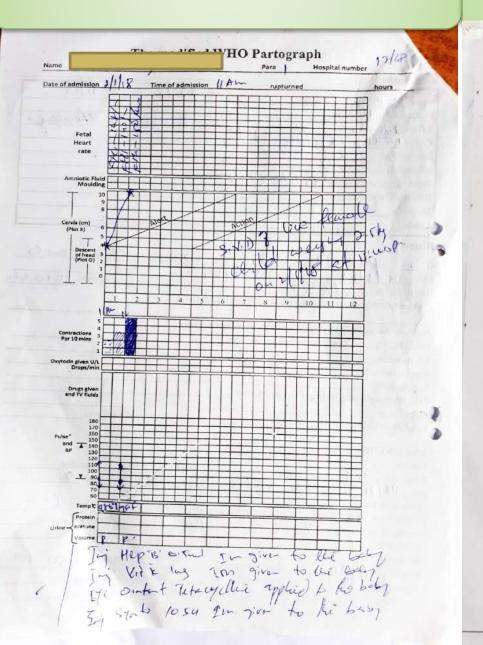

### **COMPONENTS OF COMPLETE PARTOGRAPH**

- 1. Complete details of patient's information on maternity history sheet.
- 2. Fetal Condition: Fetal heart rate, membranes and liquor, molding of fetal skull.
- 3. The progress of labour: Cx dilatation, descent of fetal head, uterine contraction, duration and frequency.
- Maternal condition: Pulse, BP, Temp, urine, drugs and IV fluid.

### **2.FETAL CONDITION**

- 1. FHS- Every half hourly
- 2. Membranes,liqour ,molding of Fetal Head-every four hourly.

### **3.THE PROGRESS OF LABOR.**

1.cervical dilation-every 4 hourly.

2.Decent of the head-every 4hourly

3. Uterine contraction and Frequency-every half hourly.

### **4. MATERAL CONDITION**

Blood pressure- 4hourly
 Pulse rate-every half hourly.
 Temperature- Every 2hourly
 Urine-whenever passed.
 Drugs and IVF-if given.